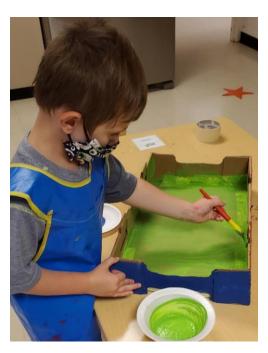

## DANCING AND OBSTACLE COURSE!!

We had some high heat index days that kept us indoors in the afternoons but we kept on moving by dancing and working through an obstacle course. Limbo was a favorite!

TAPE PAINTING

We tried this activities 2 ways – outside on the blacktop with tape and chalk and then we moved it inside and used cardboard, tape and paint. It was fun both ways!!

3

6