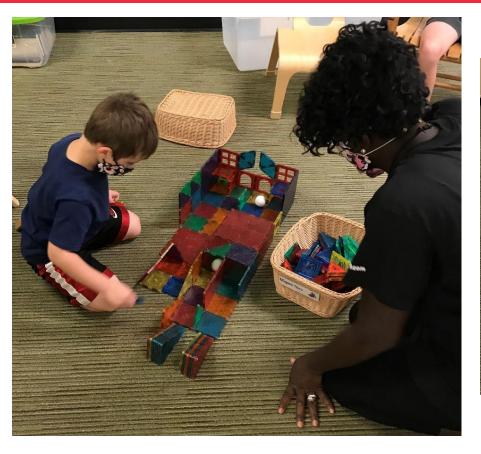

#### **FUN BUILDING ACTIVITIES**

The kids are always coming up with creative ways to build. Mason and Miss Shirley made a ramp for the golf balls using the magna-tiles and Reza was working to build using all the cups before his structure collapsed!