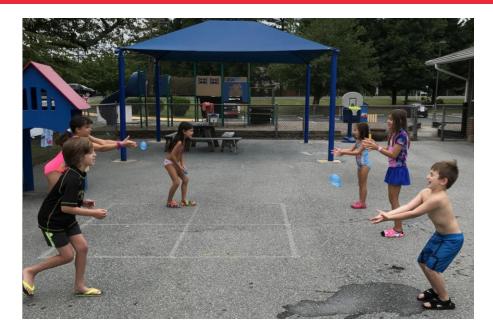

#### WATERPLAY THURSDAY!!

With the hot weather Waterplay Thursdays are one of our favorite days! This week we had a cup relay, freeze dancing in the sprinkler and of course a water balloon toss.