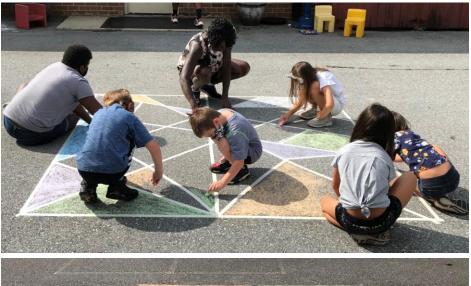

We tried this activities 2 ways – outside on the blacktop with tape and chalk and then we moved it inside and used cardboard, tape and paint. It was fun both ways!!

3

6