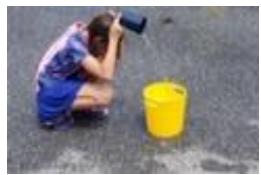

#### WATERPLAY THURSDAY!!

With the hot weather Waterplay Thursdays are one of our favorite days! This week we had a cup relay, freeze dancing in the sprinkler and of course a water balloon toss.