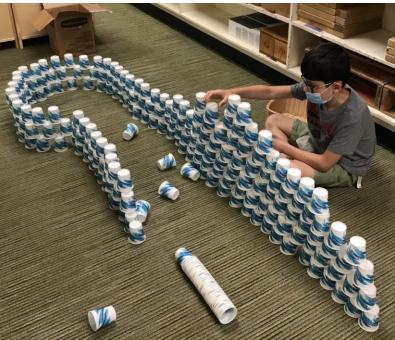

#### **FUN BUILDING ACTIVITIES**

The kids are always coming up with creative ways to build. Mason and Miss Shirley made a ramp for the golf balls using the magna-tiles and Reza was working to build using all the cups before his structure collapsed!