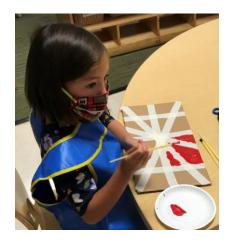

## DANCING AND OBSTACLE COURSE!!

We had some high heat index days that kept us indoors in the afternoons but we kept on moving by dancing and working through an obstacle course. Limbo was a favorite!

TAPE PAINTING

We tried this activities 2 ways – outside on the blacktop with tape and chalk and then we moved it inside and used cardboard, tape and paint. It was fun both ways!!

3

6