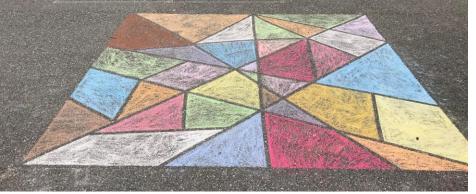

## DANCING AND OBSTACLE COURSE!!

We had some high heat index days that kept us indoors in the afternoons but we kept on moving by dancing and working through an obstacle course. Limbo was a favorite!

TAPE PAINTING

We tried this activities 2 ways – outside on the blacktop with tape and chalk and then we moved it inside and used cardboard, tape and paint. It was fun both ways!!

3

6