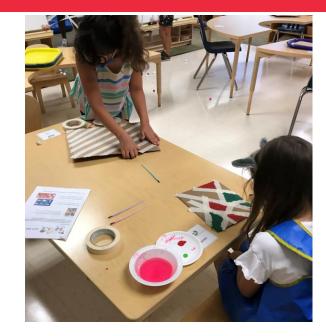

## DANCING AND OBSTACLE COURSE!!

We had some high heat index days that kept us indoors in the afternoons but we kept on moving by dancing and working through an obstacle course. Limbo was a favorite!

TAPE PAINTING

We tried this activities 2 ways – outside on the blacktop with tape and chalk and then we moved it inside and used cardboard, tape and paint. It was fun both ways!!

3

6